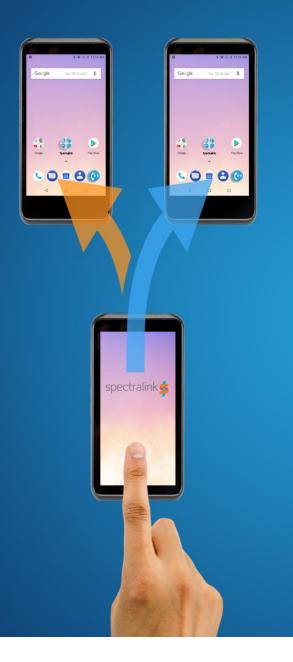

### Easy to deploy across the Enterprise

One touch provisioning with NFC

Provision 1 to 1000's

Works with EMM applications