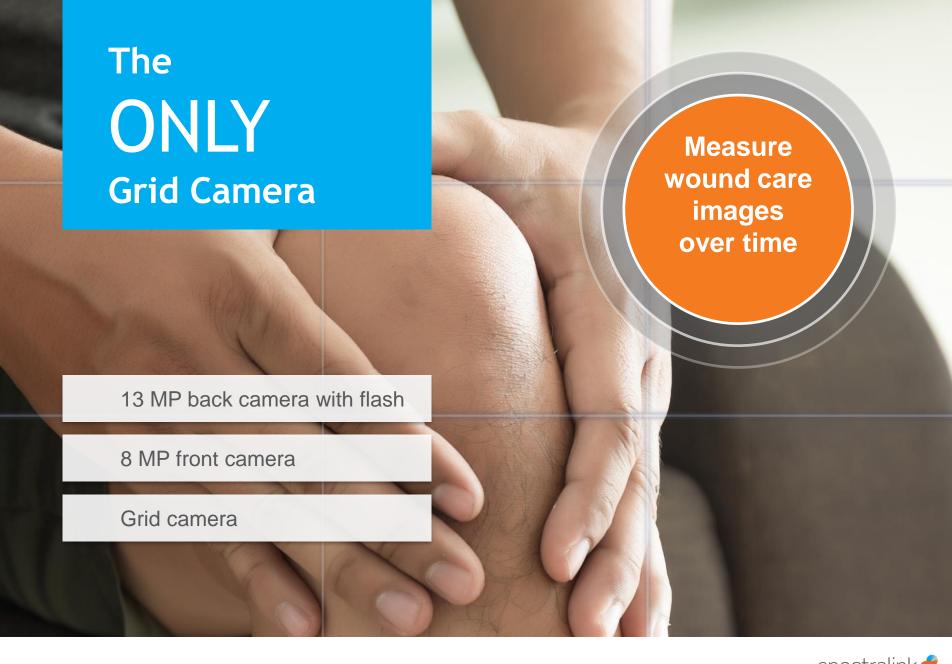

### Maximum display size to fit in one hand

Bright 5.2 inch display

High-resolution 1080x1920 display

Like a consumer smartphone

Rugged to withstand tough environments