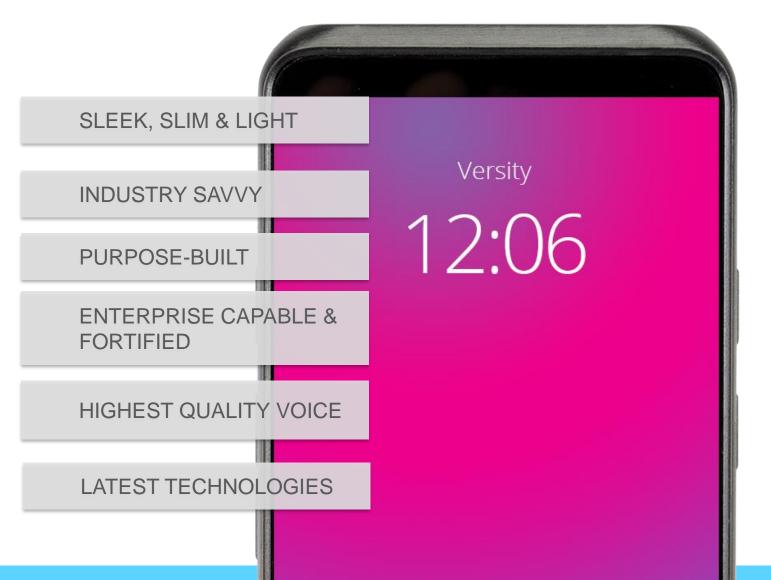

#### The Savviest Purpose-Built Enterprise Smartphone

### Sleekest, slimmest and lightest

Sleeker, more consumer-like smartphone form factor

• Width: 153x76x12 mm

• Weight: 204 g, 214 g (scanner)

### Maximum display size to fit in one hand

Bright 5.2 inch display

High-resolution 1080x1920 display

Like a consumer smartphone

Rugged to withstand tough environments

### Easy to deploy across the Enterprise

One touch provisioning with NFC

Provision 1 to 1000's

Works with EMM applications