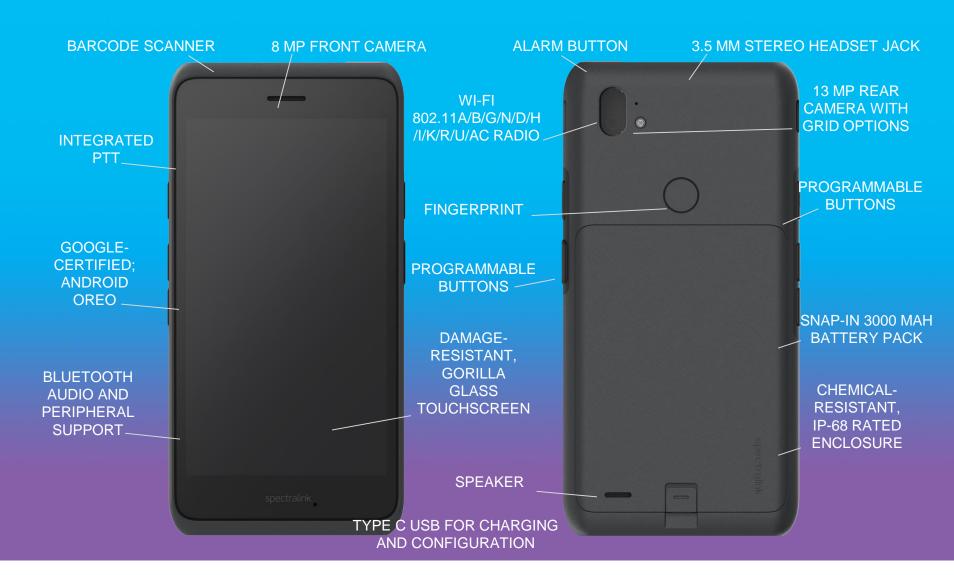

### Sleekest, slimmest and lightest

Sleeker, more consumer-like smartphone form factor

• Width: 153x76x12 mm

• Weight: 204 g, 214 g (scanner)

### Maximum display size to fit in one hand

Bright 5.2 inch display

High-resolution 1080x1920 display

Like a consumer smartphone

Rugged to withstand tough environments

### Easy to deploy across the Enterprise

One touch provisioning with NFC

Provision 1 to 1000's

Works with EMM applications

### GROUP BROADCASTING WITH PUSH-TO-TALK

Instant connectivity with a press of a button

More security, more clarity than cellular phones

**ELIMINATE LOUDSPEAKER NOISE** 