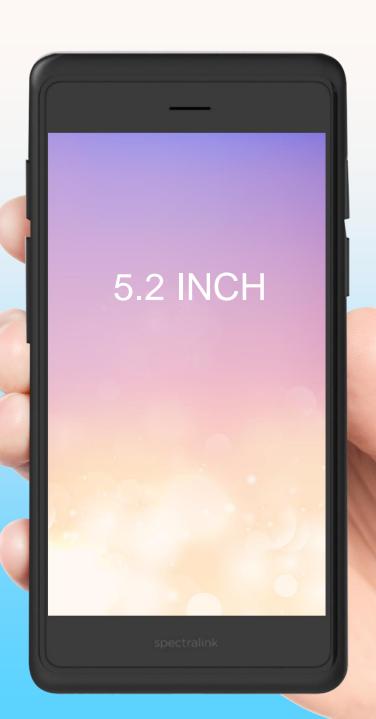

### Maximum display size to fit in one hand

Bright 5.2 inch display

High-resolution 1080x1920 display

Like a consumer smartphone

Rugged to withstand tough environments