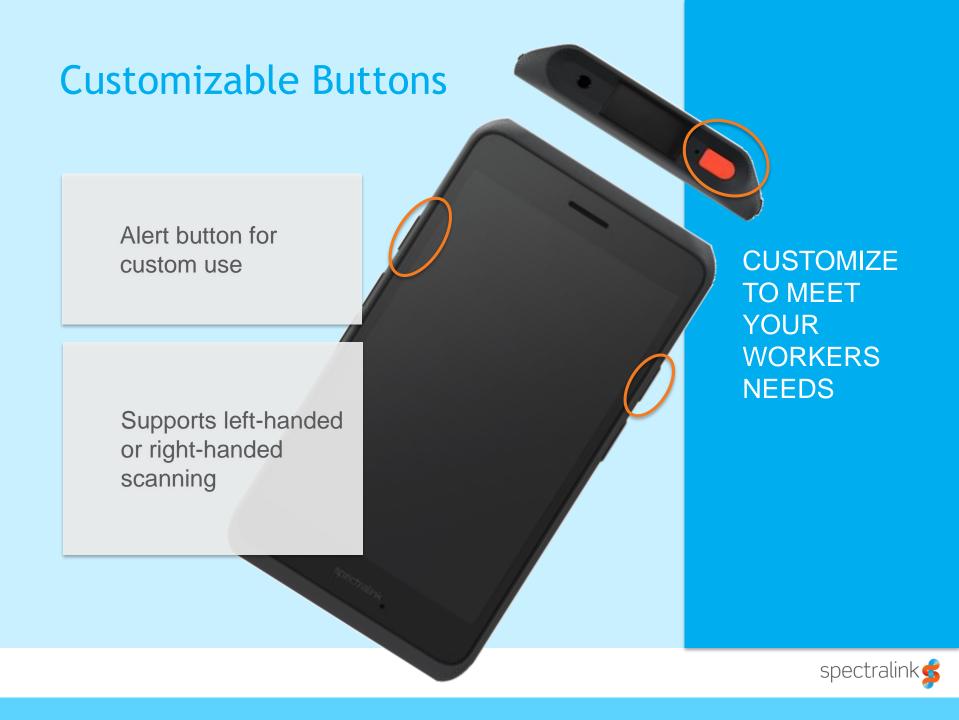

### Sleekest, slimmest and lightest

Sleeker, more consumer-like smartphone form factor

• Width: 153x76x12 mm

• Weight: 204 g, 214 g (scanner)

### Maximum display size to fit in one hand

Bright 5.2 inch display

High-resolution 1080x1920 display

Like a consumer smartphone

Rugged to withstand tough environments