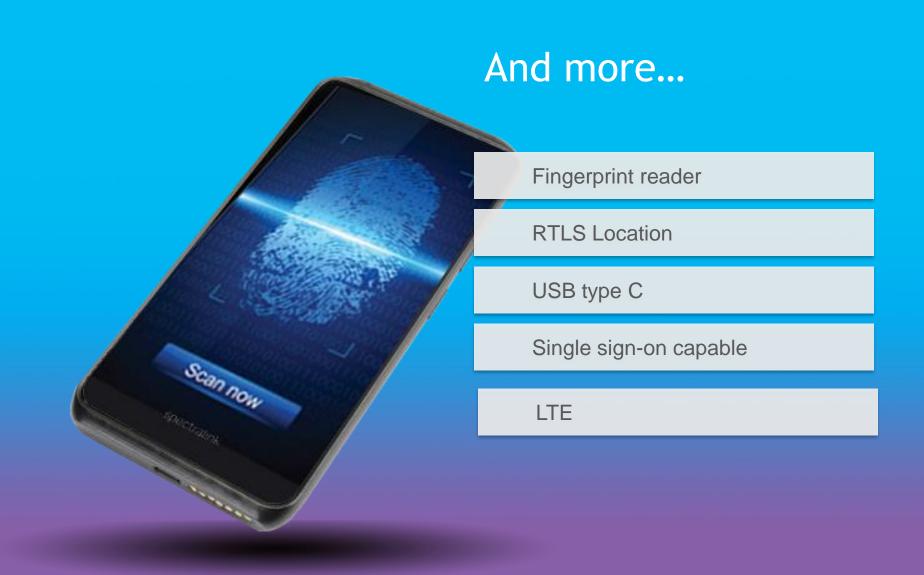

ne







### Sleekest, slimmest and lightest

Sleeker, more consumer-like smartphone form factor

• Width: 153x76x12 mm

• Weight: 204 g, 214 g (scanner)





### Maximum display size to fit in one hand

Bright 5.2 inch display

High-resolution 1080x1920 display

Like a consumer smartphone

Rugged to withstand tough environments































### Easy to deploy across the Enterprise

One touch provisioning with NFC

Provision 1 to 1000's

Works with EMM applications



# ONE PLATFORM TO BRING IT ALL TOGETHER

**PROCESSOR** 

1.8/2.1 Ghz Octa Core



**CAPACITY TO MEET YOUR ENTERPRISE NEEDS** 



### GROUP BROADCASTING WITH PUSH-TO-TALK



Instant connectivity with a press of a button



More security, more clarity than cellular phones

**ELIMINATE LOUDSPEAKER NOISE** 







### There Are 4 Versity Smartphone Models

#### 95-SERIES

#### 9540

Streamlined design with slimmer profile

9553

Dedicated, built-in barcode scanner

#### 96-SERIES (LTE)

#### 9640

Streamlined design with slimmer profile

9653

Dedicated, built-in barcode scanner