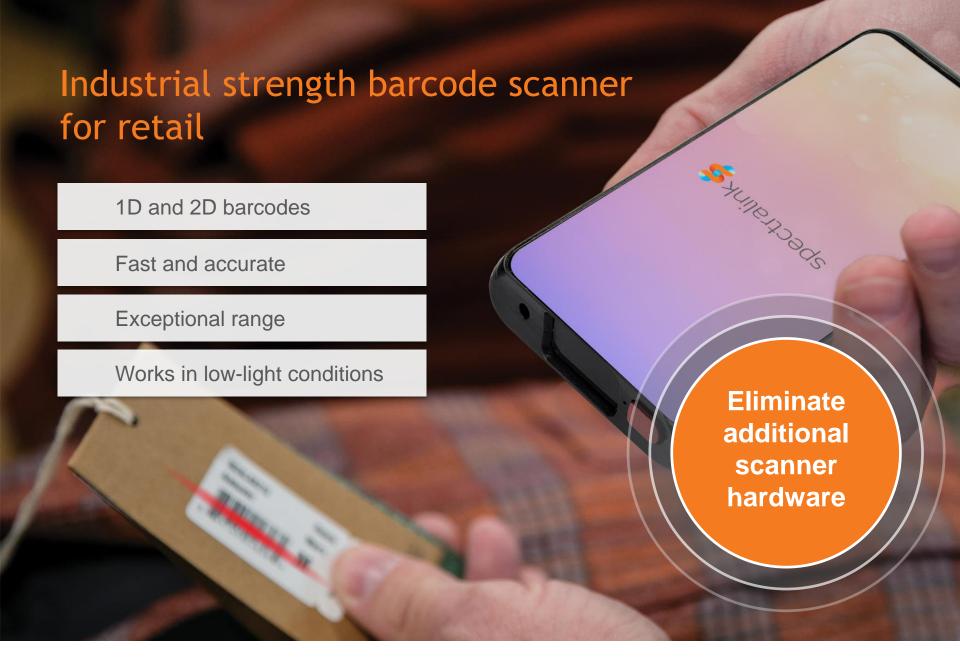

TCO – Lifecycle <18 months

Purpose-built capabilities

Swappable batteries

Enterprise-grade security and management

Wi-Fi voice challenges

Ruggedness

Shared devices

Enterprise-level maintenance

Where do todays rugged smartphones fall short?

Bulky, heavy, brick-like

Wi-Fi voice challenges

VQO for 3rd party voice/video apps

TRUE hot swappable batteries

Third party interoperability

#### The Savviest Purpose-Built Enterprise Smartphone







### Sleekest, slimmest and lightest

Sleeker, more consumer-like smartphone form factor

• Width: 153x76x12 mm

• Weight: 204 g, 214 g (scanner)





### Maximum display size to fit in one hand

Bright 5.2 inch display

High-resolution 1080x1920 display

Like a consumer smartphone

Rugged to withstand tough environments































### Easy to deploy across the Enterprise

One touch provisioning with NFC

Provision 1 to 1000's

Works with EMM applications



# ONE PLATFORM TO BRING IT ALL TOGETHER

**PROCESSOR** 

1.8/2.1 Ghz Octa Core



**CAPACITY TO MEET YOUR ENTERPRISE NEEDS** 



### GROUP BROADCASTING WITH PUSH-TO-TALK



Instant connectivity with a press of a button



More security, more clarity than cellular phones

**ELIMINATE LOUDSPEAKER NOISE** 







### There Are 4 Versity Smartphone Models

#### 95-SERIES

#### 9540

Streamlined design with slimmer profile

9553

Dedicated, built-in barcode scanner

#### 96-SERIES (LTE)

#### 9640

Streamlined design with slimmer profile

9653

Dedicated, built-in barcode scanner