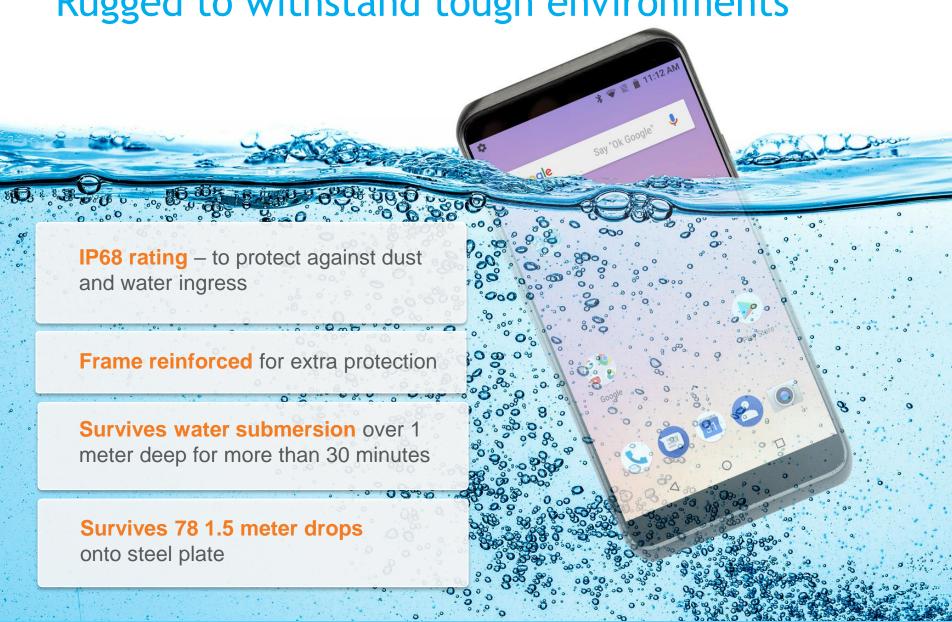

### Maximum display size to fit in one hand

Bright 5.2 inch display

High-resolution 1080x1920 display

Like a consumer smartphone

Rugged to withstand tough environments