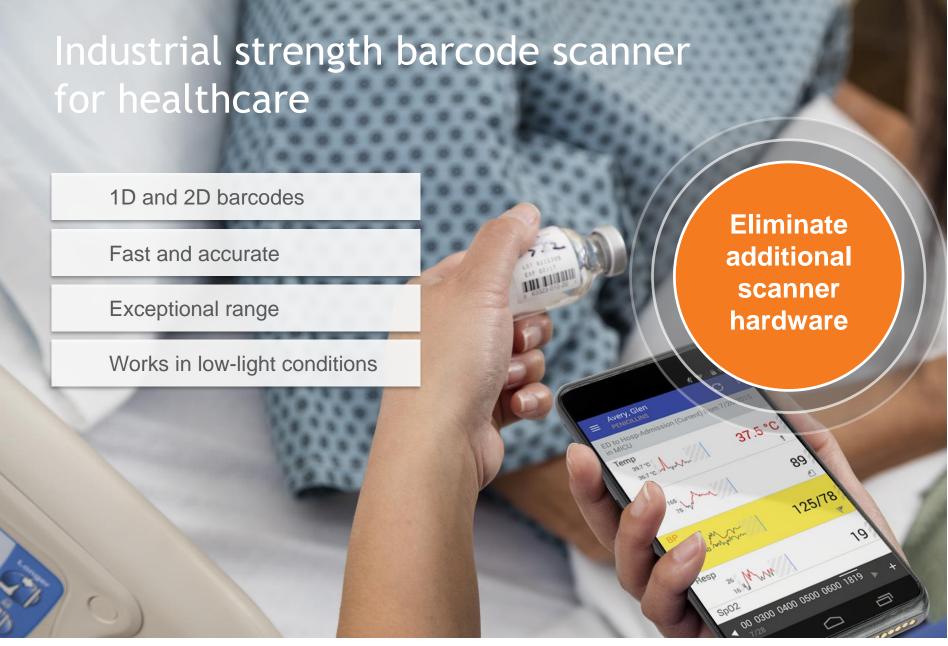

CO – Lifecycle <18 months

Purpose-built capabilities

Swappable batteries

Enterprise-grade security and management

Wi-Fi voice challenges

Ruggedness

Shared devices

Enterprise-level maintenance

Where do todays rugged smartphones fall short?

Bulky, heavy, brick-like

Wi-Fi voice challenges

VQO for 3rd party voice/video apps

TRUE hot swappable batteries

Third party interoperability

#### The Savviest Purpose-Built Enterprise Smartphone







### Sleekest, slimmest and lightest

Sleeker, more consumer-like smartphone form factor

• Width: 153x76x12 mm

• Weight: 204 g, 214 g (scanner)





### Maximum display size to fit in one hand

Bright 5.2 inch display

High-resolution 1080x1920 display

Like a consumer smartphone

Rugged to withstand tough environments































### Easy to deploy across the Enterprise

One touch provisioning with NFC

Provision 1 to 1000's

Works with EMM applications



# ONE PLATFORM TO BRING IT ALL TOGETHER

**PROCESSOR** 

1.8/2.1 Ghz Octa Core



**CAPACITY TO MEET YOUR ENTERPRISE NEEDS** 



### GROUP BROADCASTING WITH PUSH-TO-TALK



Instant connectivity with a press of a button



More security, more clarity than cellular phones

**ELIMINATE LOUDSPEAKER NOISE** 







### There Are 4 Versity Smartphone Models

#### 95-SERIES

#### 9540

Streamlined design with slimmer profile

9553

Dedicated, built-in barcode scanner

#### 96-SERIES (LTE)

#### 9640

Streamlined design with slimmer profile

9653

Dedicated, built-in barcode scanner