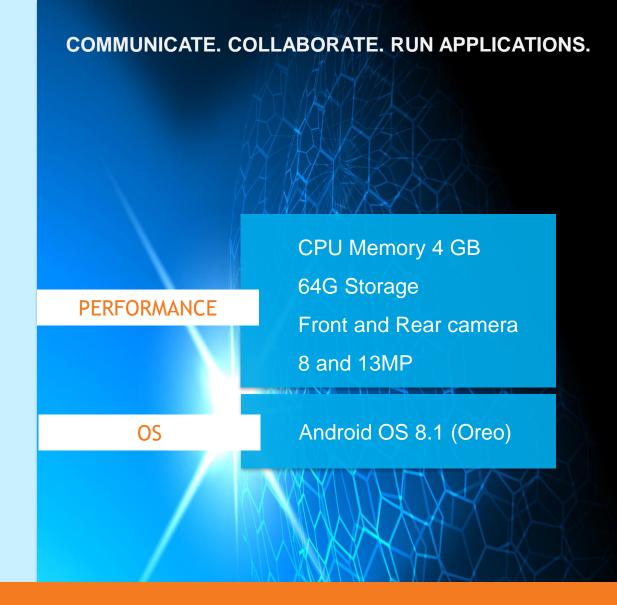

# ONE PLATFORM TO BRING IT ALL TOGETHER

**PROCESSOR** 

1.8/2.1 Ghz Octa Core

**CAPACITY TO MEET YOUR ENTERPRISE NEEDS** 